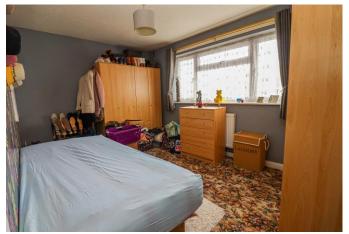

## **Entrance Porch**

Lounge/Diner 17' 5" x 12' 11" (5.30m x 3.93m)

Kitchen 9' 1" x 12' 11" (2.77m x 3.93m)

Conservatory 3' 7" x 9' 10" (1.09m x 2.99m)

**First Floor Landing** 

Bedroom 9' 1" x 12' 11" (2.77m x 3.93m)

Bedroom 9' 0" x 12' 11" (2.74m x 3.93m)

**Family Bathroom** 

First Floor

Porch 15.11" × 17'5" m0£.8 x 49.£ Lounge / Diner "1'9 x "11'21 3.94 x 2.78m Kitchen "7'E x "01'e m01.1 x 00.5 Conservatory

**Ground Floor** 