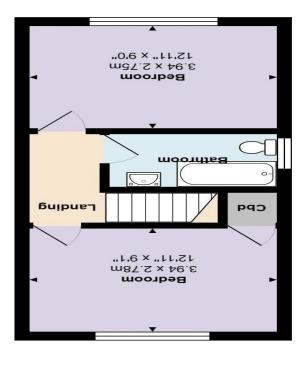

## **Entrance Porch**

Lounge/Diner 17' 5" x 12' 11" (5.30m x 3.93m)

Kitchen 9' 1" x 12' 11" (2.77m x 3.93m)

Conservatory 3' 7" x 9' 10" (1.09m x 2.99m)

**First Floor Landing** 

Bedroom 9' 1" x 12' 11" (2.77m x 3.93m)

Bedroom 9' 0" x 12' 11" (2.74m x 3.93m)

**Family Bathroom** 

First Floor

Porch 15.11" × 17'5" m0£.8 x 49.£ Lounge / Diner "1'9 x "11'21 3.94 x 2.78m Kitchen "7'E x "01'e m01.1 x 00.5 Conservatory

**Ground Floor** 

All measurements are approximate and for display purposes only

Total Area: 71.1 m2 ... 765 ft2

moo.snosinab.www

6607 111 0780 Cashel House, London, WIU 3JT патуыМ

mayfair@denisons.com

81702 484748 12 Castle Street, Christchurch BH23 1DT Christchurch