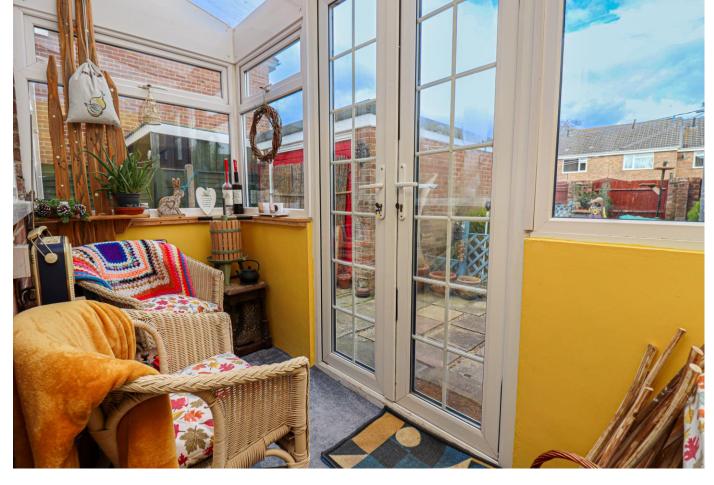

## **Entrance Porch**

Lounge/Diner 17' 5" x 12' 11" (5.30m x 3.93m)

Kitchen 9' 1" x 12' 11" (2.77m x 3.93m)

Conservatory 3' 7" x 9' 10" (1.09m x 2.99m)

**First Floor Landing** 

Bedroom 9' 1" x 12' 11" (2.77m x 3.93m)