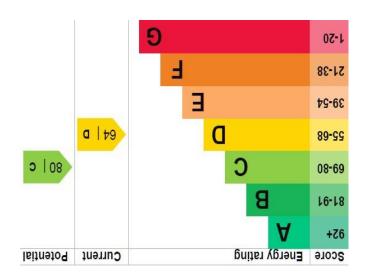

## 11 Nelson Drive

Christchurch, Dorset, BH23 3SA £359,950

Denisons are delighted to offer this spacious two double bedroom semidetached house situated within walking distance of local awardwinning beaches, Mudeford Quay and amenities. The property is entered via an enclosed entrance porch which leads through to the spacious lounge/diner. At the rear of the property is a well-equipped kitchen with plenty of storage space and access to the private rear garden, the garage is also accessible from the garden. Stairs from the lounge lead up to a landing area which gives access to both double bedrooms and family bathroom. NO ONWARD **CHAIN** 