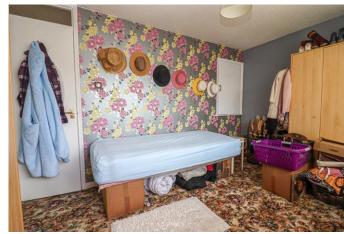

## **Entrance Porch**

Lounge/Diner 17' 5" x 12' 11" (5.30m x 3.93m)

Kitchen 9' 1" x 12' 11" (2.77m x 3.93m)

Conservatory 3' 7" x 9' 10" (1.09m x 2.99m)

**First Floor Landing** 

Bedroom 9' 1" x 12' 11" (2.77m x 3.93m)

Bedroom 9' 0" x 12' 11" (2.74m x 3.93m)

**Family Bathroom** 

First Floor

Porch 15.11" × 17'5" m0£.8 x 49.£ Lounge / Diner "1'9 x "11'21 3.94 x 2.78m Kitchen "7'E x "01'e m01.1 x 00.5 Conservatory

**Ground Floor** 